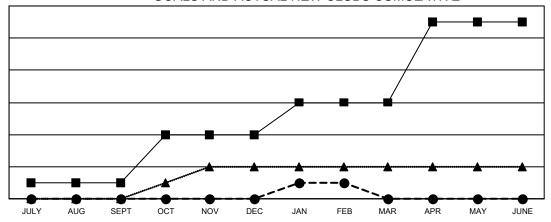

## Multiple District 105

LOCATION: ENGLAND

| Clubs                 |               |           |               |  |  |  |  |  |
|-----------------------|---------------|-----------|---------------|--|--|--|--|--|
| RESULTS FOR 2022-2023 |               |           |               |  |  |  |  |  |
| QUARTER               | NEW CLUB GOAL | NEW CLUBS | DROPPED CLUBS |  |  |  |  |  |
| JULY/AUG/SEPT         | 1             | 0         | 6             |  |  |  |  |  |
| OCT/NOV/DEC           | 3             | 0         | 3             |  |  |  |  |  |
| JAN/FEB/MAR           | 2             | 1         | 7             |  |  |  |  |  |
| APR/MAY/JUNE          | 5             | 0         | 0             |  |  |  |  |  |

## GOALS AND ACTUAL NEW CLUBS CUMULATIVE

- CURRENT YEAR GOALS FOR NEW CLUBS

- ● - CURRENT YEAR ACTUAL NEW CLUBS

- ▲ - LAST YEAR ACTUAL NEW CLUBS