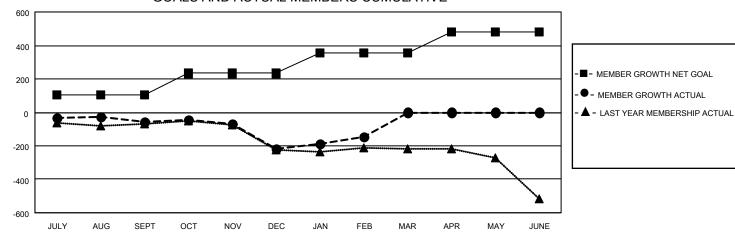

| ⇃   | Members                               |      |               |               |                              |  |  |  |  |  |
|-----|---------------------------------------|------|---------------|---------------|------------------------------|--|--|--|--|--|
| ╝   | RESULTS FOR 2022-2023                 |      |               |               |                              |  |  |  |  |  |
| ١   | QUARTER                               | МЕМВ | ER GROWTH NET | MEMBER GROWTH | DROPPED                      |  |  |  |  |  |
| ١   |                                       | ı    | GOAL          | ACTUAL        | MEMBERS ACTUAL               |  |  |  |  |  |
| ١   |                                       |      | 104           | 244           | (including transfers)<br>269 |  |  |  |  |  |
| ١   | JULY/AUG/SEPT OCT/NOV/DEC JAN/FEB/MAR |      |               |               |                              |  |  |  |  |  |
| ١   |                                       |      | 129           | 256           | 381                          |  |  |  |  |  |
|     |                                       |      | 122           | 263           | 163                          |  |  |  |  |  |
|     | APR/MAY/JUI                           | NE   | 127           | 0             | 0                            |  |  |  |  |  |
| - 1 |                                       |      |               |               |                              |  |  |  |  |  |

## GOALS AND ACTUAL MEMBERS CUMULATIVE

| DROPPED CLUBS: 16 |     | 267 CLUBS OF 575 ADDED 1 OR<br>MORE NEW MEMBERS | GENDER DISTRIBUTION               |                |
|-------------------|-----|-------------------------------------------------|-----------------------------------|----------------|
|                   |     |                                                 | MALE                              | 6,876 (69.72%) |
|                   |     |                                                 | FEMALE                            | 2,985 (30.26%) |
| DROPPED MEMBERS   |     |                                                 | NON BINARY                        | 1 (0.01%)      |
| DECEASED          | 129 |                                                 | PREFER NOT TO ANSWER              | 1 (0.01%)      |
| CLUB CANCELLED    | 5   |                                                 | TOTAL FAMILY LINIT MEMDEDO        | 1.349          |
| OTHER             | 679 | CLICK HERE FOR CUMULATIVE                       | TOTAL FAMILY UNIT MEMBERS 1,349   |                |
| TOTAL             | 813 | MEMBERSHIP DATA                                 | FAMILY MEMBERS PAYING HAL<br>DUES | F 686          |